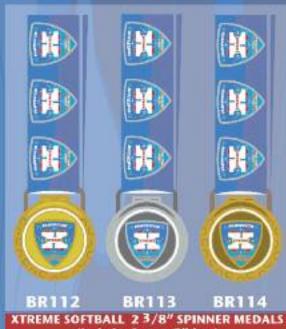

* 



**BR110** 



**BR111** 

#### XTREME SOFTBALL AWARD PINS

| ITEM   | 1-99 | 100-249 | 254-595 | 1000+ |
|--------|------|---------|---------|-------|
| BR106  | 4.59 | 3.50    | 3.25    | 2.75  |
| ORTUZ  | 4.50 | 3.50    | 3.25    | 2.75  |
| DRIDG  | 4.50 | 3.50    | 3.25    | 2.75  |
| BRIOS. | 1.65 | 1.35    | 1.15    | .95   |
| BRI 10 | 1.65 | 1.35    | 1.15    | .95   |
| BRITT  | 1.65 | 1.33    | 1.13    | .95   |
| 8K112  | 6.30 | 6.10    | 5.70    | 5.30  |
| BR113  | 6.50 | 6.10    | 5.70    | 5.30  |
| BRITA  | 6.50 | 6.10    | 5.70    | 5.30  |

Imprinted labels on back on Medallisen \$30 each without Name / J3 each with Name Can combine quantities for quantity pricing

www.BabeRuthAwards.com Contact your Authorized Regional Awards Supplier for Custom Designs Options!



(Includes Custom Ribbon)

## TROPHIES







TR1



TR2



TR6



TR5













TR16



TR17



TR3



TR4



TR10





TR11



|       | Section 2 | A Charles | 1.0.0   | the state of |
|-------|-----------|-----------|---------|--------------|
| ITEM  | SIZE      | 1-99      | 100-249 | 250+         |
| TRI   | 6"        | \$8.25    | \$7,25  | 56.95        |
| 182   | 77        | \$7.20    | 54.20   | \$4.95       |
| TR3   | 20"       | 528,20    | 526.20  | \$22,95      |
| TR4   | 24"       | 531,20    | 528,20  | 524.95       |
| TRS   | 11.25*    | \$10.50   | 59.50   | 58.25        |
| THE   | 13.5"     | \$12.50   | \$11.50 | \$10.23      |
| TR7   | 177       | \$11.75   | \$10.75 | \$10.15      |
| TRB   | 117       | \$11,25   | 510.25  | 59.15        |
| T09   | 9"