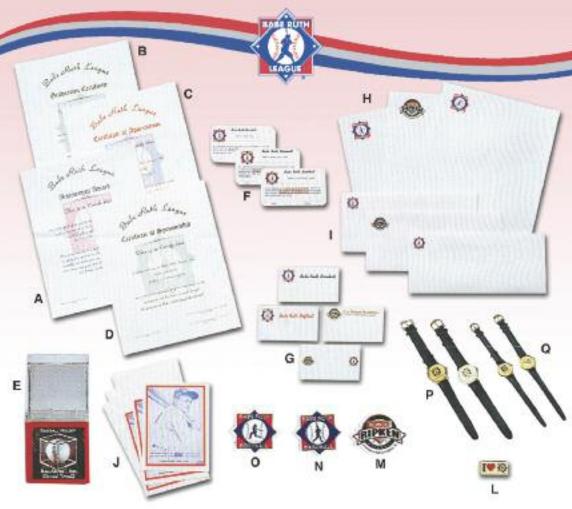

## PLEASE CALL BABE RUTH HEADQUARTERS TO ORDER THESE PATCHES (800) 880-3142

| A STATE OF THE PARTY OF THE PAR |
|--------------------------------------------------------------------------------------------------------------------------------------------------------------------------------------------------------------------------------------------------------------------------------------------------------------------------------------------------------------------------------------------------------------------------------------------------------------------------------------------------------------------------------------------------------------------------------------------------------------------------------------------------------------------------------------------------------------------------------------------------------------------------------------------------------------------------------------------------------------------------------------------------------------------------------------------------------------------------------------------------------------------------------------------------------------------------------------------------------------------------------------------------------------------------------------------------------------------------------------------------------------------------------------------------------------------------------------------------------------------------------------------------------------------------------------------------------------------------------------------------------------------------------------------------------------------------------------------------------------------------------------------------------------------------------------------------------------------------------------------------------------------------------------------------------------------------------------------------------------------------------------------------------------------------------------------------------------------------------------------------------------------------------------------------------------------------------------------------------------------------------|
| <b>A:</b> E105 Division Champion Award: 3 3/8"                                                                                                                                                                                                                                                                                                                                                                                                                                                                                                                                                                                                                                                                                                                                                                                                                                                                                                                                                                                                                                                                                                                                                                                                                                                                                                                                                                                                                                                                                                                                                                                                                                                                                                                                                                                                                                                                                                                                                                                                                                                                                 |
| <b>B:</b> E103 League Champion Award: 3 3/8"\$3.00                                                                                                                                                                                                                                                                                                                                                                                                                                                                                                                                                                                                                                                                                                                                                                                                                                                                                                                                                                                                                                                                                                                                                                                                                                                                                                                                                                                                                                                                                                                                                                                                                                                                                                                                                                                                                                                                                                                                                                                                                                                                             |
| <b>C:</b> E108 State Champion Award-Baseball: 3 3/8"\$3.00                                                                                                                                                                                                                                                                                                                                                                                                                                                                                                                                                                                                                                                                                                                                                                                                                                                                                                                                                                                                                                                                                                                                                                                                                                                                                                                                                                                                                                                                                                                                                                                                                                                                                                                                                                                                                                                                                                                                                                                                                                                                     |
| <b>D:</b> E107 District Champion Award-Baseball: 3 3/8"\$3.00                                                                                                                                                                                                                                                                                                                                                                                                                                                                                                                                                                                                                                                                                                                                                                                                                                                                                                                                                                                                                                                                                                                                                                                                                                                                                                                                                                                                                                                                                                                                                                                                                                                                                                                                                                                                                                                                                                                                                                                                                                                                  |
| <b>E:</b> E106 Tournament Emblem Award-Baseball: 3 5/16"                                                                                                                                                                                                                                                                                                                                                                                                                                                                                                                                                                                                                                                                                                                                                                                                                                                                                                                                                                                                                                                                                                                                                                                                                                                                                                                                                                                                                                                                                                                                                                                                                                                                                                                                                                                                                                                                                                                                                                                                                                                                       |
| <b>F:</b> E101 Official Shoulder Emblem: 3" \$1.50 ea. 100 or more: \$1.40 ea.                                                                                                                                                                                                                                                                                                                                                                                                                                                                                                                                                                                                                                                                                                                                                                                                                                                                                                                                                                                                                                                                                                                                                                                                                                                                                                                                                                                                                                                                                                                                                                                                                                                                                                                                                                                                                                                                                                                                                                                                                                                 |
| (Required for all Babe Ruth 13, 14, 15, 16 and 16-18 play)                                                                                                                                                                                                                                                                                                                                                                                                                                                                                                                                                                                                                                                                                                                                                                                                                                                                                                                                                                                                                                                                                                                                                                                                                                                                                                                                                                                                                                                                                                                                                                                                                                                                                                                                                                                                                                                                                                                                                                                                                                                                     |
| <b>G:</b> E109 Blazer Emblem: For dress blazer or warm-up jacket                                                                                                                                                                                                                                                                                                                                                                                                                                                                                                                                                                                                                                                                                                                                                                                                                                                                                                                                                                                                                                                                                                                                                                                                                                                                                                                                                                                                                                                                                                                                                                                                                                                                                                                                                                                                                                                                                                                                                                                                                                                               |
| <b>H:</b> E104 Umpire Cap Emblem: 3 1/8" \$1.50 ea. 100 or more:\$1.40 ea.                                                                                                                                                                                                                                                                                                                                                                                                                                                                                                                                                                                                                                                                                                                                                                                                                                                                                                                                                                                                                                                                                                                                                                                                                                                                                                                                                                                                                                                                                                                                                                                                                                                                                                                                                                                                                                                                                                                                                                                                                                                     |
| I: E111 Cal Ripken Division Champion Award: 3"\$3.00                                                                                                                                                                                                                                                                                                                                                                                                                                                                                                                                                                                                                                                                                                                                                                                                                                                                                                                                                                                                                                                                                                                                                                                                                                                                                                                                                                                                                                                                                                                                                                                                                                                                                                                                                                                                                                                                                                                                                                                                                                                                           |
| <b>J:</b> E110 Cal Ripken League Champion Award: 3"                                                                                                                                                                                                                                                                                                                                                                                                                                                                                                                                                                                                                                                                                                                                                                                                                                                                                                                                                                                                                                                                                                                                                                                                                                                                                                                                                                                                                                                                                                                                                                                                                                                                                                                                                                                                                                                                                                                                                                                                                                                                            |
| K: E156 Cal Ripken State Champion Award: 3"\$3.00                                                                                                                                                                                                                                                                                                                                                                                                                                                                                                                                                                                                                                                                                                                                                                                                                                                                                                                                                                                                                                                                                                                                                                                                                                                                                                                                                                                                                                                                                                                                                                                                                                                                                                                                                                                                                                                                                                                                                                                                                                                                              |
| L: E155 Cal Ripken District Champion Award: 3"\$3.00                                                                                                                                                                                                                                                                                                                                                                                                                                                                                                                                                                                                                                                                                                                                                                                                                                                                                                                                                                                                                                                                                                                                                                                                                                                                                                                                                                                                                                                                                                                                                                                                                                                                                                                                                                                                                                                                                                                                                                                                                                                                           |
| M: E154 Cal Ripken Tournament Emblem Award: 3" \$3.00                                                                                                                                                                                                                                                                                                                                                                                                                                                                                                                                                                                                                                                                                                                                                                                                                                                                                                                                                                                                                                                                                                                                                                                                                                                                                                                                                                                                                                                                                                                                                                                                                                                                                                                                                                                                                                                                                                                                                                                                                                                                          |
| N: E100 Official Cal Ripken Shoulder Emblem: 3"\$1.50 ea.                                                                                                                                                                                                                                                                                                                                                                                                                                                                                                                                                                                                                                                                                                                                                                                                                                                                                                                                                                                                                                                                                                                                                                                                                                                                                                                                                                                                                                                                                                                                                                                                                                                                                                                                                                                                                                                                                                                                                                                                                                                                      |
| 100 or more: \$1.40 ea. (Required for all Cal Ripken 5-12 play)                                                                                                                                                                                                                                                                                                                                                                                                                                                                                                                                                                                                                                                                                                                                                                                                                                                                                                                                                                                                                                                                                                                                                                                                                                                                                                                                                                                                                                                                                                                                                                                                                                                                                                                                                                                                                                                                                                                                                                                                                                                                |
| O: E150 Official Softball Shoulder Emblem: 3" \$1.50 ea.                                                                                                                                                                                                                                                                                                                                                                                                                                                                                                                                                                                                                                                                                                                                                                                                                                                                                                                                                                                                                                                                                                                                                                                                                                                                                                                                                                                                                                                                                                                                                                                                                                                                                                                                                                                                                                                                                                                                                                                                                                                                       |
| 100 or more: \$1.40 ea. (Required for all Babe Ruth Softball play)                                                                                                                                                                                                                                                                                                                                                                                                                                                                                                                                                                                                                                                                                                                                                                                                                                                                                                                                                                                                                                                                                                                                                                                                                                                                                                                                                                                                                                                                                                                                                                                                                                                                                                                                                                                                                                                                                                                                                                                                                                                             |
| <b>P:</b> E153 League Champion Award-Softball: 3 3/8"                                                                                                                                                                                                                                                                                                                                                                                                                                                                                                                                                                                                                                                                                                                                                                                                                                                                                                                                                                                                                                                                                                                                                                                                                                                                                                                                                                                                                                                                                                                                                                                                                                                                                                                                                                                                                                                                                                                                                                                                                                                                          |
| <b>Q:</b> E152 State Champion Award-Softball: 3 3/8"                                                                                                                                                                                                                                                                                                                                                                                                                                                                                                                                                                                                                                                                                                                                                                                                                                                                                                                                                                                                                                                                                                                                                                                                                                                                                                                                                                                                                                                                                                                                                                                                                                                                                                                                                                                                                                                                                                                                                                                                                                                                           |
| <b>R:</b> E151 Tournament Emblem Award-Softball: 3 5/16"\$3.00                                                                                                                                                                                                                                                                                                                                                                                                                                                                                                                                                                                                                                                                                                                                                                                                                                                                                                                                                                                                                                                                                                                                                                                                                                                                                                                                                                                                                                                                                                                                                                                                                                                                                                                                                                                                                                                                                                                                                                                                                                                                 |
| <b>S:</b> E051 American Flag Emblem: 3"x 3 1/2" \$1.40 ea. 190 or more: \$1.30 ea.                                                                                                                                                                                                                                                                                                                                                                                                                                                                                                                                                                                                                                                                                                                                                                                                                                                                                                                                                                                                                                                                                                                                                                                                                                                                                                                                                                                                                                                                                                                                                                                                                                                                                                                                                                                                                                                                                                                                                                                                                                             |
| T: BRSE-UMP National Umpire Emblem-Baseball:\$3.25                                                                                                                                                                                                                                                                                                                                                                                                                                                                                                                                                                                                                                                                                                                                                                                                                                                                                                                                                                                                                                                                                                                                                                                                                                                                                                                                                                                                                                                                                                                                                                                                                                                                                                                                                                                                                                                                                                                                                                                                                                                                             |

| <b>U:</b> E099 Bambino Shoulder Emblem: 3" \$1.50 ea. 100 or more: \$1.4 | 40 ea |
|--------------------------------------------------------------------------|-------|
| V: BRSE-UMPSB National Umpire Emblem-Softball:                           | \$3.2 |
| W: E207-SCRY:                                                            | \$1.0 |
| X: E208-SCRY District Tab:                                               | \$1.0 |
| Y: E210-SCRY Regional Tab:                                               | \$1.0 |
| Z: E209-SCRY State Tab:                                                  | \$1.0 |
| AA: E206-SCRY Champion Tab:                                              | \$1.0 |
| BB: E205-SCRY Coach Tab:                                                 | \$1.0 |
| CC: E204-SCRY Manager Tab:                                               | \$1.0 |
| DD: E203-SCRY President Tab:                                             | \$1.0 |
| <b>EE:</b> E202-SCRY 16-18 Tab:                                          | \$1.0 |
| FF: E201-SCRY Prep Tab:                                                  | \$1.0 |
| <b>GG:</b> E207-BKOR:                                                    | \$1.0 |
| HH: E212-BKOR Rookie Tab:                                                | \$1.0 |
| II: E211-BKOR T-Ball Tab:                                                | \$1.0 |
| JJ: E213-BKOR Minor Tab:                                                 | \$1.0 |
| KK: E205-BKOR Coach Tab:                                                 | \$1.0 |
| LL: E204-BKOR Manager Tab:                                               | \$1.0 |
| MM: E203-BKOR President Tab:                                             | \$1.0 |
| NN: E208-BKOR District Tab:                                              | \$1.0 |
| OO: E210-BKOR Regional Tab:                                              | \$1.0 |
| PP: E209-BKOR State Tab:                                                 | \$1.0 |
| OO: F206-RKOR Champion Tab:                                              | ¢10   |

Personalized lettering for flags and banners -Cotton- \$20.00 / Vinyl- Included

Specify Style, Logo and Lettering when placing orders

\* Must Provide Artwork For Vinyl Banners.

| A-5200 | Achievement Certificate                                                                                                                 |
|--------|-----------------------------------------------------------------------------------------------------------------------------------------|
| 5-5201 | Gracustion Certificate                                                                                                                  |
|        | Approbation Certificate                                                                                                                 |
| D-8293 | Spensorship Certificate                                                                                                                 |
| E-M301 | Bail Outles \$3.00<br>6 or more (each) \$2.75                                                                                           |
| F-8500 | Identification Cords: 2 1/4" x 3 7/6". Specify either Official, Member, or Societer Club                                                |
| G-5340 | Business Cards: (Specify Cal Ripken, baseball, softball or<br>baseball/acribial combined or Cal Ripken/Busyball combined)<br>           |
| H-8900 | Letterheadt 8 1/2" x 11" (Specify Cal Ripkert, baseball or softball when ordering)                                                      |
| 1-5310 | Breelopes 4" x 9 1/2" Specify Car Ripten, basebut or softbell when ordering)                                                            |
| J-5000 | Note Sheets/Envelopes: Ideal for short notes, invitations, frank-<br>yose, etc. (Sastable for besettell and softsall) 23 per set \$0.95 |

| L-P100   | "I Love BR Baseball" Pirc \$1.50                                                                                                                                                                                                                                                                                                                                                                                                                                                                                                                                                                                                                                                                                                                                                                                                                                                                                                                                                                                                                                                                                                                                                                                                                                                                                                                                                                                                                                                                                                                                                                                                                                                                                                                                                                                                                                                                                                                                                                                                                                                                                                                                                                                                                                                                                 |
|----------|------------------------------------------------------------------------------------------------------------------------------------------------------------------------------------------------------------------------------------------------------------------------------------------------------------------------------------------------------------------------------------------------------------------------------------------------------------------------------------------------------------------------------------------------------------------------------------------------------------------------------------------------------------------------------------------------------------------------------------------------------------------------------------------------------------------------------------------------------------------------------------------------------------------------------------------------------------------------------------------------------------------------------------------------------------------------------------------------------------------------------------------------------------------------------------------------------------------------------------------------------------------------------------------------------------------------------------------------------------------------------------------------------------------------------------------------------------------------------------------------------------------------------------------------------------------------------------------------------------------------------------------------------------------------------------------------------------------------------------------------------------------------------------------------------------------------------------------------------------------------------------------------------------------------------------------------------------------------------------------------------------------------------------------------------------------------------------------------------------------------------------------------------------------------------------------------------------------------------------------------------------------------------------------------------------------|
| III-M250 | Gal Ripken Press-On Emblem:<br>3" clameter, Wryl. Adhesive on back.<br>10 for \$3.75<br>50 for \$16.00                                                                                                                                                                                                                                                                                                                                                                                                                                                                                                                                                                                                                                                                                                                                                                                                                                                                                                                                                                                                                                                                                                                                                                                                                                                                                                                                                                                                                                                                                                                                                                                                                                                                                                                                                                                                                                                                                                                                                                                                                                                                                                                                                                                                           |
| N-M240   | 100 for \$23.00 Press on Emblere: 2 5/4" x 2 3/4" unv(. Adheive back, (Specify baseball or softball) 10 for \$43.75 for \$15.00 for \$23.00 for \$23 |
| O-M241   | Emblem Decet 2 3/4" x 2 5/4" Achiestve on bord. For inside windows.  Scarcilly Cell Ripken Baseball or Softball)  10 for \$3.75  50 for \$15.00  100 for \$23.00                                                                                                                                                                                                                                                                                                                                                                                                                                                                                                                                                                                                                                                                                                                                                                                                                                                                                                                                                                                                                                                                                                                                                                                                                                                                                                                                                                                                                                                                                                                                                                                                                                                                                                                                                                                                                                                                                                                                                                                                                                                                                                                                                 |
| P-M100   | Sweda Bacelad Watch: Japanese<br>movement, stainless steel back, braza<br>cere, and quarts. Water resistant. Black<br>leather band                                                                                                                                                                                                                                                                                                                                                                                                                                                                                                                                                                                                                                                                                                                                                                                                                                                                                                                                                                                                                                                                                                                                                                                                                                                                                                                                                                                                                                                                                                                                                                                                                                                                                                                                                                                                                                                                                                                                                                                                                                                                                                                                                                               |
| Q-Mnon   | Specify mens or lades . \$30.00<br>Sweds Settled Watch: Apparece<br>noverners, bress case, starless steel<br>back and quarts. Water resistant, Stack<br>leather band.<br>Specify mens or ladies . \$30.00                                                                                                                                                                                                                                                                                                                                                                                                                                                                                                                                                                                                                                                                                                                                                                                                                                                                                                                                                                                                                                                                                                                                                                                                                                                                                                                                                                                                                                                                                                                                                                                                                                                                                                                                                                                                                                                                                                                                                                                                                                                                                                        |
|          |                                                                                                                                                                                                                                                                                                                                                                                                                                                                                                                                                                                                                                                                                                                                                                                                                                                                                                                                                                                                                                                                                                                                                                                                                                                                                                                                                                                                                                                                                                                                                                                                                                                                                                                                                                                                                                                                                                                                                                                                                                                                                                                                                                                                                                                                                                                  |