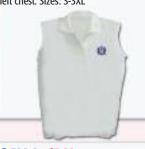

#### C-511-2 \$15.00

Babe Ruth Softball Staff Shirt. White with Royal trim. Babe Ruth Softball logo on upper left chest. Sizes: S-3XL