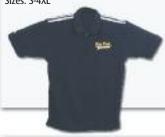

#### C-210-2 \$15.00

Adidas Babe Ruth Baseball Staff Shirt. Navy with White trim. Includes Babe Ruth Baseball logo on left chest. Sizes: S-4XL

#### C-210 \$15.00

Adidas Babe Ruth Baseball Staff Shirt. Navy with White trim. Includes Babe Ruth Baseball logo on left chest. Sizes: S-4XL