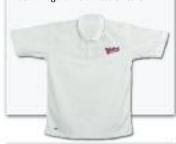

#### C-512-1 \$15.00

Babe Ruth Softball sleeveless Shirt. White. Babe Ruth Softball logo on upper left chest. Sizes: S-3XL

PLEASE CALL BABE RUTH HEADQUARTERS TO ORDER
THESE PRODUCTS (800) 880-3142

#### PLEASE CALL BABE RUTH HEADQUARTERS TO ORDER THESE PRODUCTS (800) 880-3142

C-512 \$15.00 Babe Ruth Softball sleeveless Shirt. White. Babe Ruth Softball logo on upper left chest. Sizes: S-3XL

C-513-2 \$15.00 Babe Ruth Softball Staff Shirt. Sport Grey with Black trim. Babe Ruth Softball logo on upper left chest. Sizes: S-3XL