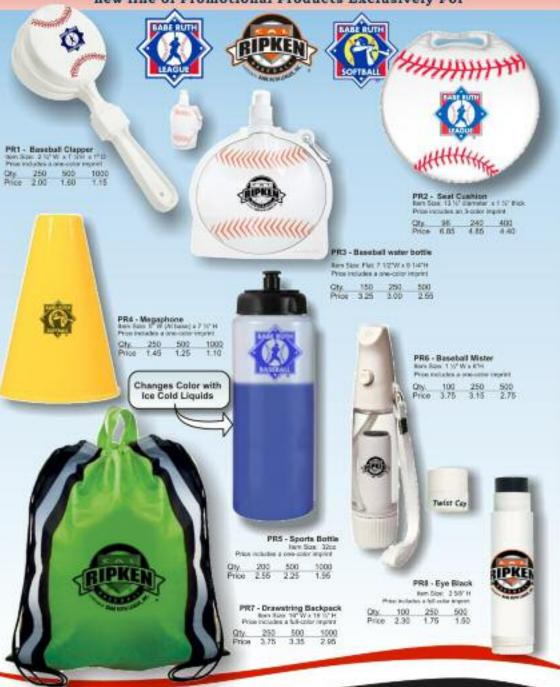

5" x 15" **200+ \$.90** 

## PLEASE CALL BABE RUTH HEADQUARTERS TO ORDER THESE PRODUCTS (800) 880-3142

**M230**Babe Ruth Baseball Bumper Sticker. **50 \$25.00, 100 \$40.00** 

M231 Babe Ruth Softball Bumper Sticker. 50 \$25.00, 100 \$40.00

M232 Cal Ripken Baseball Bumper Sticker. 50 \$25.00, 100 \$40.00

PLEASE CALL BABE RUTH
HEADQUARTERS TO ORDER
THESE FLAGS & BANNERS
(800) 880-3142