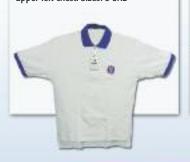

#### C-207 \$15.00

Cal Ripken League Staff Shirt. White with Grey trim. Includes Cal Ripken Baseball logo on left chest. Sizes: S-3XL