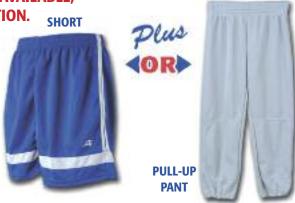

#### ANACONDA SPORTS SNAKE-EYE UNIFORM

100% Polyester breathable fabric with mesh inserts. Shorts have 5 inch inseam and internal drawcord. Snake logo embroidered on jersey back neck and shorts leg.

PRICE INCLUDES: 1 COLOR SCREEN ON FRONT OF JERSEY AND A 6" OR 8" NUMBER ON BACK OF JERSEY, SHORT <OR> PULL-UP PANT, VISOR <OR> CAP WITH BASIC EMBROIDERY AND BABE RUTH SOFTBALL CAP EMBLEM.