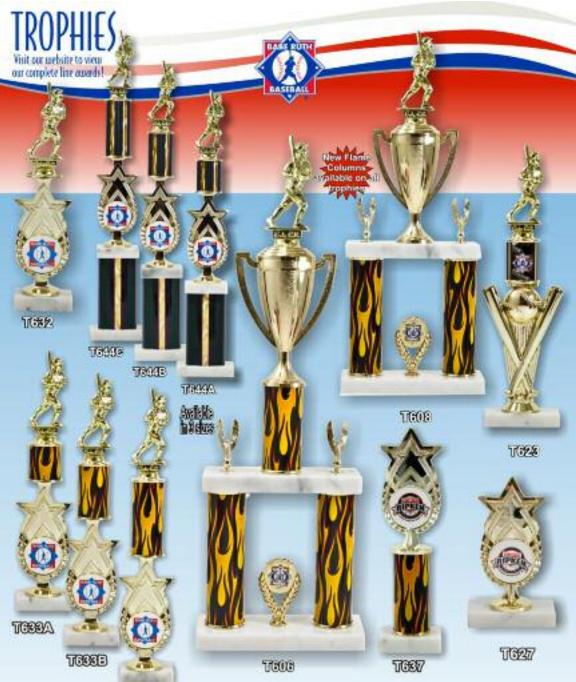

WWARDS ALSO AVAILABLE: Preins contact Headquarters for your complete tul-color outsicque feritating the carriert line-up of Babe Buth Official Trighties and Plaques for both basecall and softball. For additional information call Babe Buth Promotions at 1-800-880-3142.