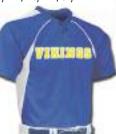

#### C-304 \$20.00

Babe Ruth Baseball Pullover. Nylon shell with jersey lining. Royal with White trim. Babe Ruth Baseball embroidered logo on upper left chest. Sizes: S-3XL