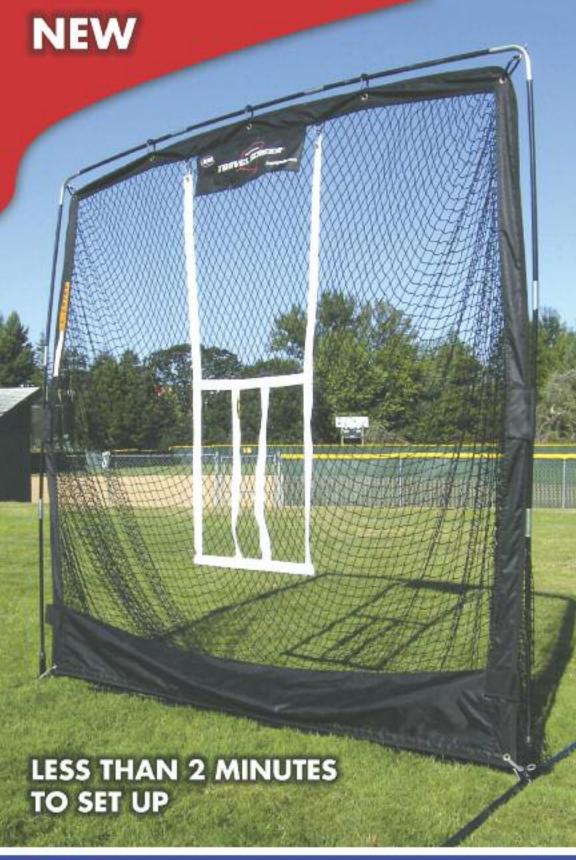

RUTH PATCHES

Pacific Headwear is your licensed source for Babe Ruth and Cal Ricken league cans We have accord to our application abilities heat press patches. Sabe Ruth currently recommends that all learns wear this patch on the left side of their caps. We can take care of that for you.

You can have them applied to most of our stock or custom styles.





L'CAP BUILDER

www.phcapbuilder.com





Call 1-800-327-0074 www.baberuthstore.com

Order your team's headwear with the pre-sewn, official Babe Ruth League emblem!
Approved for league and tournament play!
Visit our website at www.ocsports.com

to view our catalog of available TeamMLB®, MiLB™,stock and custom styles.







Official Babe Ruth Emblem

THERE'S SOMETHING NEW ON THE FIELD



EASILY SHAPED (CURVED OR FLAT)TO FIT YOUR STYLE





www.baberuthstore.com (800) 327-0074

### COMPLETE PRACTICE

## TRAVEL SCREEN"

Call Anaconda Sports at 800-327-0074 For Pricing & Availability.

The NEW JUGS 7-foot
Complete Practice Travel Screen
features a huge
6.5' x 6.5' Hitting Sock!
\$149

### OTHER QUALITY FEATURES:

- Comes complete with 30" nylon travel bag and flip-over strike zone.
- Will not tip over in windy conditions.
- Designed for use with regulation size baseballs and softballs.
- Weighs just 17 lbs.
- Frame is made of stable %" fiberglass bungie poles.
- Base is made of sturdy 1" steel tubing.
- Black nylon netting.
- Scan this 2D barcode for a quick preview.





Perfect for Travel by air or land

## OFFENSE



### DEFENSE



## PITCHING







**Your Practice Company** 



# When things work ICGETHER, they just wo