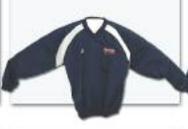

#### C-304 \$20.00

Babe Ruth Baseball Pullover. Nylon shell with jersey lining. Royal with White trim. Babe Ruth Baseball embroidered logo on upper left chest. Sizes: S-3XL