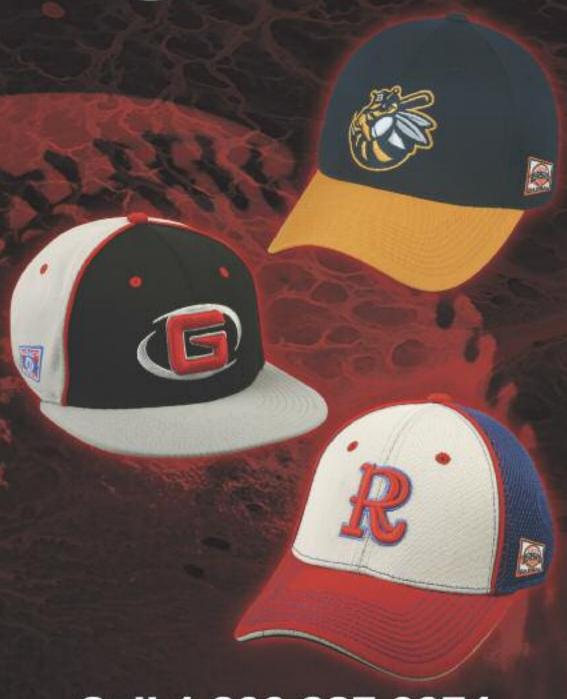

#### **NEW ITEMS:**

If a Babe Ruth league purchases an official replica cap of Major League Baseball or a personalized cap and visor from our approved supplier with the Babe Ruth Baseball, Babe Ruth Softball or Cal Ripken Baseball patch on the left side of the cap and visor, this will meet our shoulder emblem requirement for local league and tournament competition.