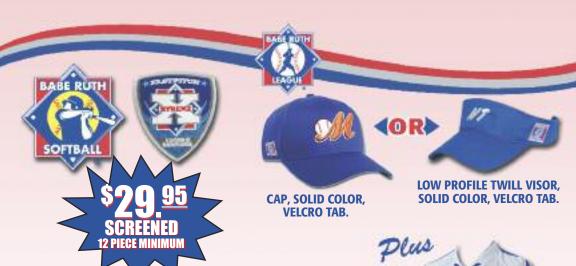

irt. Sport Grey. Babe Ruth Softball logo on front chest, center. Sizes: S-3XL



#### C-540-BLUE \$20.00

Babe Ruth Softball Pullover. Royal with Red and Yellow Gold trim. Babe Ruth Softball logo on upper left chest. Sizes: S-3XL



#### C-540-RED \$20.00

Babe Ruth Softball Pullover. Red/White. Babe Ruth Softball logo on upper left chest. Sizes: S-3XL



#### C-212 \$15.00

Babe Ruth Baseball Staff Shirt. Red. Babe Ruth Baseball logo on upper left chest. Sizes: S-3XL



#### C-257 \$5.00

Babe Ruth Baseball Tee. Sport Grey. Babe Ruth Baseball logo on upper left chest. Sizes: S-3XL



#### C-401 \$20.00

Adidas Babe Ruth Baseball Pullover. Navy/White. Babe Ruth Baseball logo on upper left chest. Sizes: S-3XL



PLEASE CALL BABE RUTH **HEADQUARTERS TO ORDER** THESE PRODUCTS (800) 880-3142



#### ANACONDA SPORTS SNAKE-EYE UNIFORM

100% Polyester breathable fabric with mesh inserts. Shorts have 5 inch inseam and internal drawcord. Snake logo embroidered on jersey back neck and shorts leg.

PRICE INCLUDES: 1 COLOR SCREEN ON FRONT OF JERSEY AND A 6" OR 8" NUMBER ON BACK OF JERSEY, SHORT <OR> PULL-UP PANT, VISOR <OR> CAP WITH BASIC EMBROIDERY AND BABE RUTH SOFTBALL CAP EMBLEM.

ADDITIONAL SCREENING OPTIONS AVAILABLE; PLEASE CALL FOR MORE INFORMATION.

SIZES: Adult: S - XXL,

Youth: XS - L

PULL-UP PANT: S-XL,

Colors: White, Black, Gray.

Please call one of our knowledgeable Team Sales Representatives for customization information and quantity discounts for your League Today!



#### **COLORS:**

Black/Red, Columbia/Navy, Forest/White, Gold/Maroon, Gray/White, Kelly/Navy, Maroon