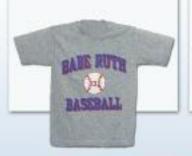

#### C-250 \$5.00

Babe Ruth Baseball Tee Shirt. Sport Grey. Includes Babe Ruth Baseball logo on front chest, center. Sizes: S-3XL