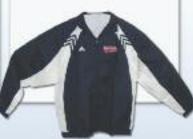

#### C-304 \$20.00

Babe Ruth Baseball Pullover. Nylon shell with jersey lining. Royal with White trim. Babe Ruth Baseball embroidered logo on upper left chest. Sizes: S-3XL