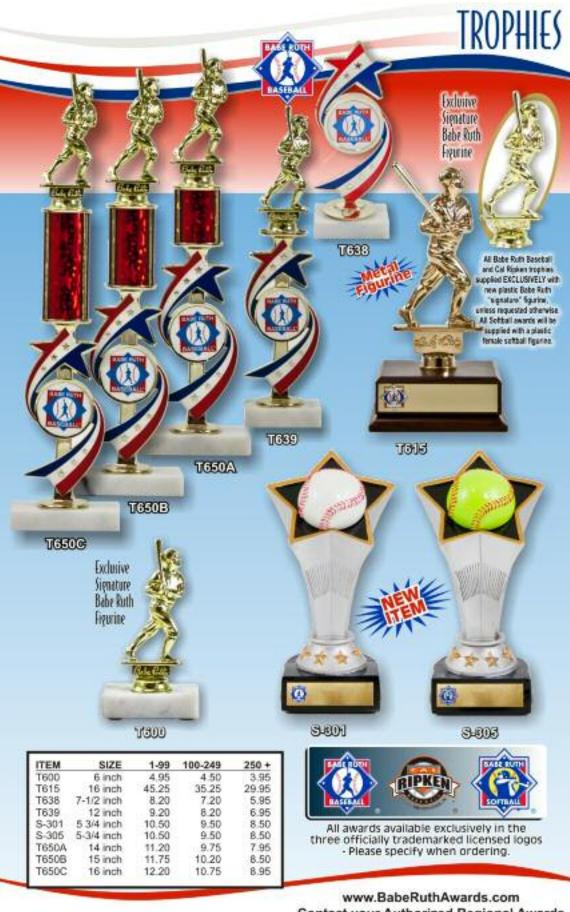

WWARDS ALSO AVAILABLE: Preins contact Headquarters for your complete tul-color outsicque feritating the carriert line-up of Babe Buth Official Trighties and Plaques for both basecall and softball. For additional information call Babe Buth Promotions at 1-800-880-3142.