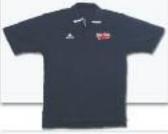

#### C-511-2 \$15.00

Babe Ruth Softball Staff Shirt. White with Royal trim. Babe Ruth Softball logo on upper left chest. Sizes: S-3XL

#### C-511 \$15.00

Adidas Babe Ruth Softball Staff Shirt. White with Red trim. Babe Ruth Softball logo on upper left chest. Sizes: S-3XL