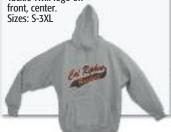

#### C-331 \$20.00

Cal Ripken Baseball Hoodie. 90/10 Cotton/Poly fleece. Sport Grey. Cal Ripken Tackle Twill logo on