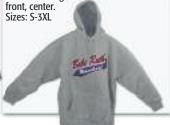

#### C-305 \$20.00

Cal Ripken Baseball Pullover. Nylon shell with mesh lining. Black with Grey inserts and trim. Cal Ripken Baseball embroidered logo on upper left chest. Sizes: S-3XL

C-330 \$20.00 Babe Ruth Baseball Hoodie. 90/10 Cotton/Poly fleece. Sport Grey. Babe Ruth Tackle Twill logo on