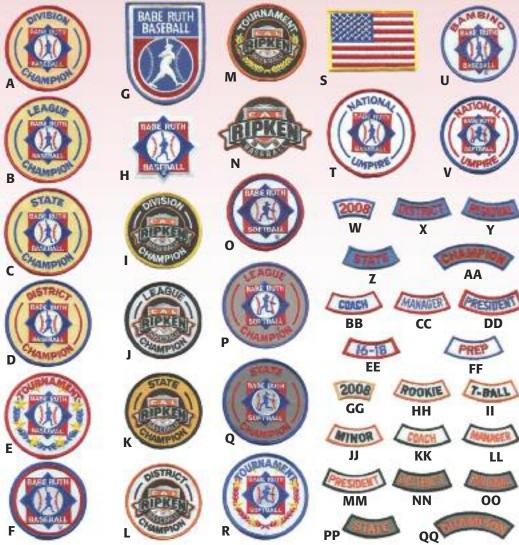

## PLEASE CALL BABE RUTH HEADQUARTERS TO ORDER THESE PATCHES (800) 880-3142

| A STATE OF THE PARTY OF THE PAR |
|--------------------------------------------------------------------------------------------------------------------------------------------------------------------------------------------------------------------------------------------------------------------------------------------------------------------------------------------------------------------------------------------------------------------------------------------------------------------------------------------------------------------------------------------------------------------------------------------------------------------------------------------------------------------------------------------------------------------------------------------------------------------------------------------------------------------------------------------------------------------------------------------------------------------------------------------------------------------------------------------------------------------------------------------------------------------------------------------------------------------------------------------------------------------------------------------------------------------------------------------------------------------------------------------------------------------------------------------------------------------------------------------------------------------------------------------------------------------------------------------------------------------------------------------------------------------------------------------------------------------------------------------------------------------------------------------------------------------------------------------------------------------------------------------------------------------------------------------------------------------------------------------------------------------------------------------------------------------------------------------------------------------------------------------------------------------------------------------------------------------------------|
| <b>A:</b> E105 Division Champion Award: 3 3/8"                                                                                                                                                                                                                                                                                                                                                                                                                                                                                                                                                                                                                                                                                                                                                                                                                                                                                                                                                                                                                                                                                                                                                                                                                                                                                                                                                                                                                                                                                                                                                                                                                                                                                                                                                                                                                                                                                                                                                                                                                                                                                 |
| <b>B:</b> E103 League Champion Award: 3 3/8"\$3.00                                                                                                                                                                                                                                                                                                                                                                                                                                                                                                                                                                                                                                                                                                                                                                                                                                                                                                                                                                                                                                                                                                                                                                                                                                                                                                                                                                                                                                                                                                                                                                                                                                                                                                                                                                                                                                                                                                                                                                                                                                                                             |
| <b>C:</b> E108 State Champion Award-Baseball: 3 3/8"\$3.00                                                                                                                                                                                                                                                                                                                                                                                                                                                                                                                                                                                                                                                                                                                                                                                                                                                                                                                                                                                                                                                                                                                                                                                                                                                                                                                                                                                                                                                                                                                                                                                                                                                                                                                                                                                                                                                                                                                                                                                                                                                                     |
| <b>D:</b> E107 District Champion Award-Baseball: 3 3/8"\$3.00                                                                                                                                                                                                                                                                                                                                                                                                                                                                                                                                                                                                                                                                                                                                                                                                                                                                                                                                                                                                                                                                                                                                                                                                                                                                                                                                                                                                                                                                                                                                                                                                                                                                                                                                                                                                                                                                                                                                                                                                                                                                  |
| <b>E:</b> E106 Tournament Emblem Award-Baseball: 3 5/16"                                                                                                                                                                                                                                                                                                                                                                                                                                                                                                                                                                                                                                                                                                                                                                                                                                                                                                                                                                                                                                                                                                                                                                                                                                                                                                                                                                                                                                                                                                                                                                                                                                                                                                                                                                                                                                                                                                                                                                                                                                                                       |
| <b>F:</b> E101 Official Shoulder Emblem: 3" \$1.50 ea. 100 or more: \$1.40 ea.                                                                                                                                                                                                                                                                                                                                                                                                                                                                                                                                                                                                                                                                                                                                                                                                                                                                                                                                                                                                                                                                                                                                                                                                                                                                                                                                                                                                                                                                                                                                                                                                                                                                                                                                                                                                                                                                                                                                                                                                                                                 |
| (Required for all Babe Ruth 13, 14, 15, 16 and 16-18 play)                                                                                                                                                                                                                                                                                                                                                                                                                                                                                                                                                                                                                                                                                                                                                                                                                                                                                                                                                                                                                                                                                                                                                                                                                                                                                                                                                                                                                                                                                                                                                                                                                                                                                                                                                                                                                                                                                                                                                                                                                                                                     |
| <b>G:</b> E109 Blazer Emblem: For dress blazer or warm-up jacket                                                                                                                                                                                                                                                                                                                                                                                                                                                                                                                                                                                                                                                                                                                                                                                                                                                                                                                                                                                                                                                                                                                                                                                                                                                                                                                                                                                                                                                                                                                                                                                                                                                                                                                                                                                                                                                                                                                                                                                                                                                               |
| <b>H:</b> E104 Umpire Cap Emblem: 3 1/8" \$1.50 ea. 100 or more:\$1.40 ea.                                                                                                                                                                                                                                                                                                                                                                                                                                                                                                                                                                                                                                                                                                                                                                                                                                                                                                                                                                                                                                                                                                                                                                                                                                                                                                                                                                                                                                                                                                                                                                                                                                                                                                                                                                                                                                                                                                                                                                                                                                                     |
| I: E111 Cal Ripken Division Champion Award: 3"\$3.00                                                                                                                                                                                                                                                                                                                                                                                                                                                                                                                                                                                                                                                                                                                                                                                                                                                                                                                                                                                                                                                                                                                                                                                                                                                                                                                                                                                                                                                                                                                                                                                                                                                                                                                                                                                                                                                                                                                                                                                                                                                                           |
| <b>J:</b> E110 Cal Ripken League Champion Award: 3"                                                                                                                                                                                                                                                                                                                                                                                                                                                                                                                                                                                                                                                                                                                                                                                                                                                                                                                                                                                                                                                                                                                                                                                                                                                                                                                                                                                                                                                                                                                                                                                                                                                                                                                                                                                                                                                                                                                                                                                                                                                                            |
| K: E156 Cal Ripken State Champion Award: 3"\$3.00                                                                                                                                                                                                                                                                                                                                                                                                                                                                                                                                                                                                                                                                                                                                                                                                                                                                                                                                                                                                                                                                                                                                                                                                                                                                                                                                                                                                                                                                                                                                                                                                                                                                                                                                                                                                                                                                                                                                                                                                                                                                              |
| L: E155 Cal Ripken District Champion Award: 3"\$3.00                                                                                                                                                                                                                                                                                                                                                                                                                                                                                                                                                                                                                                                                                                                                                                                                                                                                                                                                                                                                                                                                                                                                                                                                                                                                                                                                                                                                                                                                                                                                                                                                                                                                                                                                                                                                                                                                                                                                                                                                                                                                           |
| M: E154 Cal Ripken Tournament Emblem Award: 3" \$3.00                                                                                                                                                                                                                                                                                                                                                                                                                                                                                                                                                                                                                                                                                                                                                                                                                                                                                                                                                                                                                                                                                                                                                                                                                                                                                                                                                                                                                                                                                                                                                                                                                                                                                                                                                                                                                                                                                                                                                                                                                                                                          |
| N: E100 Official Cal Ripken Shoulder Emblem: 3"\$1.50 ea.                                                                                                                                                                                                                                                                                                                                                                                                                                                                                                                                                                                                                                                                                                                                                                                                                                                                                                                                                                                                                                                                                                                                                                                                                                                                                                                                                                                                                                                                                                                                                                                                                                                                                                                                                                                                                                                                                                                                                                                                                                                                      |
| 100 or more: \$1.40 ea. (Required for all Cal Ripken 5-12 play)                                                                                                                                                                                                                                                                                                                                                                                                                                                                                                                                                                                                                                                                                                                                                                                                                                                                                                                                                                                                                                                                                                                                                                                                                                                                                                                                                                                                                                                                                                                                                                                                                                                                                                                                                                                                                                                                                                                                                                                                                                                                |
| O: E150 Official Softball Shoulder Emblem: 3" \$1.50 ea.                                                                                                                                                                                                                                                                                                                                                                                                                                                                                                                                                                                                                                                                                                                                                                                                                                                                                                                                                                                                                                                                                                                                                                                                                                                                                                                                                                                                                                                                                                                                                                                                                                                                                                                                                                                                                                                                                                                                                                                                                                                                       |
| 100 or more: \$1.40 ea. (Required for all Babe Ruth Softball play)                                                                                                                                                                                                                                                                                                                                                                                                                                                                                                                                                                                                                                                                                                                                                                                                                                                                                                                                                                                                                                                                                                                                                                                                                                                                                                                                                                                                                                                                                                                                                                                                                                                                                                                                                                                                                                                                                                                                                                                                                                                             |
| <b>P:</b> E153 League Champion Award-Softball: 3 3/8"                                                                                                                                                                                                                                                                                                                                                                                                                                                                                                                                                                                                                                                                                                                                                                                                                                                                                                                                                                                                                                                                                                                                                                                                                                                                                                                                                                                                                                                                                                                                                                                                                                                                                                                                                                                                                                                                                                                                                                                                                                                                          |
| <b>Q:</b> E152 State Champion Award-Softball: 3 3/8"                                                                                                                                                                                                                                                                                                                                                                                                                                                                                                                                                                                                                                                                                                                                                                                                                                                                                                                                                                                                                                                                                                                                                                                                                                                                                                                                                                                                                                                                                                                                                                                                                                                                                                                                                                                                                                                                                                                                                                                                                                                                           |
| <b>R:</b> E151 Tournament Emblem Award-Softball: 3 5/16"\$3.00                                                                                                                                                                                                                                                                                                                                                                                                                                                                                                                                                                                                                                                                                                                                                                                                                                                                                                                                                                                                                                                                                                                                                                                                                                                                                                                                                                                                                                                                                                                                                                                                                                                                                                                                                                                                                                                                                                                                                                                                                                                                 |
| <b>S:</b> E051 American Flag Emblem: 3"x 3 1/2" \$1.40 ea. 190 or more: \$1.30 ea.                                                                                                                                                                                                                                                                                                                                                                                                                                                                                                                                                                                                                                                                                                                                                                                                                                                                                                                                                                                                                                                                                                                                                                                                                                                                                                                                                                                                                                                                                                                                                                                                                                                                                                                                                                                                                                                                                                                                                                                                                                             |
| T: BRSE-UMP National Umpire Emblem-Baseball:\$3.25                                                                                                                                                                                                                                                                                                                                                                                                                                                                                                                                                                                                                                                                                                                                                                                                                                                                                                                                                                                                                                                                                                                                                                                                                                                                                                                                                                                                                                                                                                                                                                                                                                                                                                                                                                                                                                                                                                                                                                                                                                                                             |

| <b>U:</b> E099 Bambino Shoulder Emblem: 3" \$1.50 ea. 100 or more: \$1.4 | 40 ea |
|--------------------------------------------------------------------------|-------|
| V: BRSE-UMPSB National Umpire Emblem-Softball:                           | \$3.2 |
| W: E207-SCRY:                                                            | \$1.0 |
| X: E208-SCRY District Tab:                                               | \$1.0 |
| Y: E210-SCRY Regional Tab:                                               | \$1.0 |
| Z: E209-SCRY State Tab:                                                  | \$1.0 |
| AA: E206-SCRY Champion Tab:                                              | \$1.0 |
| BB: E205-SCRY Coach Tab:                                                 | \$1.0 |
| CC: E204-SCRY Manager Tab:                                               | \$1.0 |
| DD: E203-SCRY President Tab:                                             | \$1.0 |
| <b>EE:</b> E202-SCRY 16-18 Tab:                                          | \$1.0 |
| FF: E201-SCRY Prep Tab:                                                  | \$1.0 |
| <b>GG:</b> E207-BKOR:                                                    | \$1.0 |
| HH: E212-BKOR Rookie Tab:                                                | \$1.0 |
| II: E211-BKOR T-Ball Tab:                                                | \$1.0 |
| JJ: E213-BKOR Minor Tab:                                                 | \$1.0 |
| KK: E205-BKOR Coach Tab:                                                 | \$1.0 |
| LL: E204-BKOR Manager Tab:                                               | \$1.0 |
| MM: E203-BKOR President Tab:                                             | \$1.0 |
| NN: E208-BKOR District Tab:                                              | \$1.0 |
| OO: E210-BKOR Regional Tab:                                              | \$1.0 |
| PP: E209-BKOR State Tab:                                                 | \$1.0 |
| OO: F206-RKOR Champion Tab:                                              | ¢10   |