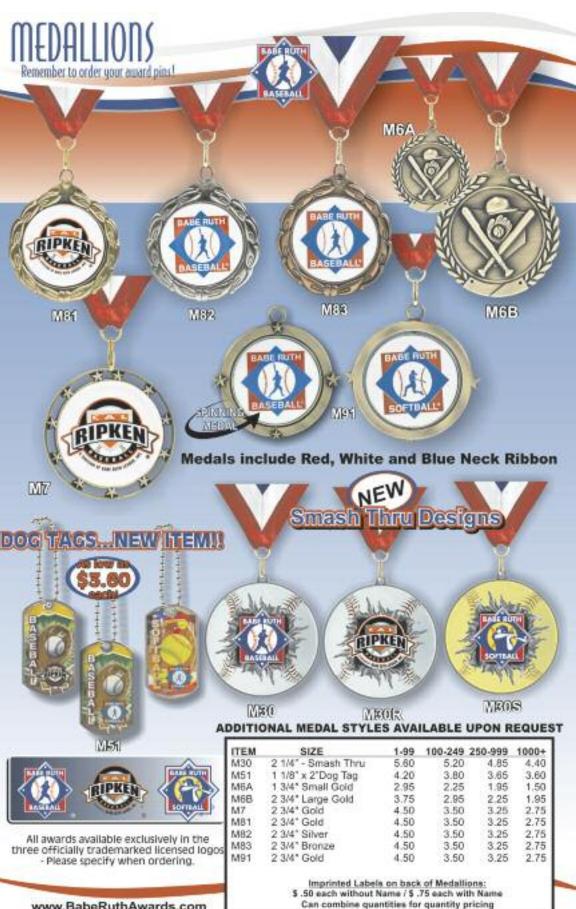

## PLEASE CALL BABE RUTH HEADQUARTERS TO ORDER THESE PATCHES (800) 880-3142

| A STATE OF THE PARTY OF THE PAR |
|--------------------------------------------------------------------------------------------------------------------------------------------------------------------------------------------------------------------------------------------------------------------------------------------------------------------------------------------------------------------------------------------------------------------------------------------------------------------------------------------------------------------------------------------------------------------------------------------------------------------------------------------------------------------------------------------------------------------------------------------------------------------------------------------------------------------------------------------------------------------------------------------------------------------------------------------------------------------------------------------------------------------------------------------------------------------------------------------------------------------------------------------------------------------------------------------------------------------------------------------------------------------------------------------------------------------------------------------------------------------------------------------------------------------------------------------------------------------------------------------------------------------------------------------------------------------------------------------------------------------------------------------------------------------------------------------------------------------------------------------------------------------------------------------------------------------------------------------------------------------------------------------------------------------------------------------------------------------------------------------------------------------------------------------------------------------------------------------------------------------------------|
| <b>A:</b> E105 Division Champion Award: 3 3/8"                                                                                                                                                                                                                                                                                                                                                                                                                                                                                                                                                                                                                                                                                                                                                                                                                                                                                                                                                                                                                                                                                                                                                                                                                                                                                                                                                                                                                                                                                                                                                                                                                                                                                                                                                                                                                                                                                                                                                                                                                                                                                 |
| <b>B:</b> E103 League Champion Award: 3 3/8"\$3.00                                                                                                                                                                                                                                                                                                                                                                                                                                                                                                                                                                                                                                                                                                                                                                                                                                                                                                                                                                                                                                                                                                                                                                                                                                                                                                                                                                                                                                                                                                                                                                                                                                                                                                                                                                                                                                                                                                                                                                                                                                                                             |
| <b>C:</b> E108 State Champion Award-Baseball: 3 3/8"\$3.00                                                                                                                                                                                                                                                                                                                                                                                                                                                                                                                                                                                                                                                                                                                                                                                                                                                                                                                                                                                                                                                                                                                                                                                                                                                                                                                                                                                                                                                                                                                                                                                                                                                                                                                                                                                                                                                                                                                                                                                                                                                                     |
| <b>D:</b> E107 District Champion Award-Baseball: 3 3/8"\$3.00                                                                                                                                                                                                                                                                                                                                                                                                                                                                                                                                                                                                                                                                                                                                                                                                                                                                                                                                                                                                                                                                                                                                                                                                                                                                                                                                                                                                                                                                                                                                                                                                                                                                                                                                                                                                                                                                                                                                                                                                                                                                  |
| <b>E:</b> E106 Tournament Emblem Award-Baseball: 3 5/16"                                                                                                                                                                                                                                                                                                                                                                                                                                                                                                                                                                                                                                                                                                                                                                                                                                                                                                                                                                                                                                                                                                                                                                                                                                                                                                                                                                                                                                                                                                                                                                                                                                                                                                                                                                                                                                                                                                                                                                                                                                                                       |
| <b>F:</b> E101 Official Shoulder Emblem: 3" \$1.50 ea. 100 or more: \$1.40 ea.                                                                                                                                                                                                                                                                                                                                                                                                                                                                                                                                                                                                                                                                                                                                                                                                                                                                                                                                                                                                                                                                                                                                                                                                                                                                                                                                                                                                                                                                                                                                                                                                                                                                                                                                                                                                                                                                                                                                                                                                                                                 |
| (Required for all Babe Ruth 13, 14, 15, 16 and 16-18 play)                                                                                                                                                                                                                                                                                                                                                                                                                                                                                                                                                                                                                                                                                                                                                                                                                                                                                                                                                                                                                                                                                                                                                                                                                                                                                                                                                                                                                                                                                                                                                                                                                                                                                                                                                                                                                                                                                                                                                                                                                                                                     |
| <b>G:</b> E109 Blazer Emblem: For dress blazer or warm-up jacket                                                                                                                                                                                                                                                                                                                                                                                                                                                                                                                                                                                                                                                                                                                                                                                                                                                                                                                                                                                                                                                                                                                                                                                                                                                                                                                                                                                                                                                                                                                                                                                                                                                                                                                                                                                                                                                                                                                                                                                                                                                               |
| <b>H:</b> E104 Umpire Cap Emblem: 3 1/8" \$1.50 ea. 100 or more:\$1.40 ea.                                                                                                                                                                                                                                                                                                                                                                                                                                                                                                                                                                                                                                                                                                                                                                                                                                                                                                                                                                                                                                                                                                                                                                                                                                                                                                                                                                                                                                                                                                                                                                                                                                                                                                                                                                                                                                                                                                                                                                                                                                                     |
| I: E111 Cal Ripken Division Champion Award: 3"\$3.00                                                                                                                                                                                                                                                                                                                                                                                                                                                                                                                                                                                                                                                                                                                                                                                                                                                                                                                                                                                                                                                                                                                                                                                                                                                                                                                                                                                                                                                                                                                                                                                                                                                                                                                                                                                                                                                                                                                                                                                                                                                                           |
| <b>J:</b> E110 Cal Ripken League Champion Award: 3"                                                                                                                                                                                                                                                                                                                                                                                                                                                                                                                                                                                                                                                                                                                                                                                                                                                                                                                                                                                                                                                                                                                                                                                                                                                                                                                                                                                                                                                                                                                                                                                                                                                                                                                                                                                                                                                                                                                                                                                                                                                                            |
| K: E156 Cal Ripken State Champion Award: 3"\$3.00                                                                                                                                                                                                                                                                                                                                                                                                                                                                                                                                                                                                                                                                                                                                                                                                                                                                                                                                                                                                                                                                                                                                                                                                                                                                                                                                                                                                                                                                                                                                                                                                                                                                                                                                                                                                                                                                                                                                                                                                                                                                              |
| L: E155 Cal Ripken District Champion Award: 3"\$3.00                                                                                                                                                                                                                                                                                                                                                                                                                                                                                                                                                                                                                                                                                                                                                                                                                                                                                                                                                                                                                                                                                                                                                                                                                                                                                                                                                                                                                                                                                                                                                                                                                                                                                                                                                                                                                                                                                                                                                                                                                                                                           |
| M: E154 Cal Ripken Tournament Emblem Award: 3" \$3.00                                                                                                                                                                                                                                                                                                                                                                                                                                                                                                                                                                                                                                                                                                                                                                                                                                                                                                                                                                                                                                                                                                                                                                                                                                                                                                                                                                                                                                                                                                                                                                                                                                                                                                                                                                                                                                                                                                                                                                                                                                                                          |
| N: E100 Official Cal Ripken Shoulder Emblem: 3"\$1.50 ea.                                                                                                                                                                                                                                                                                                                                                                                                                                                                                                                                                                                                                                                                                                                                                                                                                                                                                                                                                                                                                                                                                                                                                                                                                                                                                                                                                                                                                                                                                                                                                                                                                                                                                                                                                                                                                                                                                                                                                                                                                                                                      |
| 100 or more: \$1.40 ea. (Required for all Cal Ripken 5-12 play)                                                                                                                                                                                                                                                                                                                                                                                                                                                                                                                                                                                                                                                                                                                                                                                                                                                                                                                                                                                                                                                                                                                                                                                                                                                                                                                                                                                                                                                                                                                                                                                                                                                                                                                                                                                                                                                                                                                                                                                                                                                                |
| O: E150 Official Softball Shoulder Emblem: 3" \$1.50 ea.                                                                                                                                                                                                                                                                                                                                                                                                                                                                                                                                                                                                                                                                                                                                                                                                                                                                                                                                                                                                                                                                                                                                                                                                                                                                                                                                                                                                                                                                                                                                                                                                                                                                                                                                                                                                                                                                                                                                                                                                                                                                       |
| 100 or more: \$1.40 ea. (Required for all Babe Ruth Softball play)                                                                                                                                                                                                                                                                                                                                                                                                                                                                                                                                                                                                                                                                                                                                                                                                                                                                                                                                                                                                                                                                                                                                                                                                                                                                                                                                                                                                                                                                                                                                                                                                                                                                                                                                                                                                                                                                                                                                                                                                                                                             |
| <b>P:</b> E153 League Champion Award-Softball: 3 3/8"                                                                                                                                                                                                                                                                                                                                                                                                                                                                                                                                                                                                                                                                                                                                                                                                                                                                                                                                                                                                                                                                                                                                                                                                                                                                                                                                                                                                                                                                                                                                                                                                                                                                                                                                                                                                                                                                                                                                                                                                                                                                          |
| <b>Q:</b> E152 State Champion Award-Softball: 3 3/8"                                                                                                                                                                                                                                                                                                                                                                                                                                                                                                                                                                                                                                                                                                                                                                                                                                                                                                                                                                                                                                                                                                                                                                                                                                                                                                                                                                                                                                                                                                                                                                                                                                                                                                                                                                                                                                                                                                                                                                                                                                                                           |
| <b>R:</b> E151 Tournament Emblem Award-Softball: 3 5/16"\$3.00                                                                                                                                                                                                                                                                                                                                                                                                                                                                                                                                                                                                                                                                                                                                                                                                                                                                                                                                                                                                                                                                                                                                                                                                                                                                                                                                                                                                                                                                                                                                                                                                                                                                                                                                                                                                                                                                                                                                                                                                                                                                 |
| <b>S:</b> E051 American Flag Emblem: 3"x 3 1/2" \$1.40 ea. 190 or more: \$1.30 ea.                                                                                                                                                                                                                                                                                                                                                                                                                                                                                                                                                                                                                                                                                                                                                                                                                                                                                                                                                                                                                                                                                                                                                                                                                                                                                                                                                                                                                                                                                                                                                                                                                                                                                                                                                                                                                                                                                                                                                                                                                                             |
| T: BRSE-UMP National Umpire Emblem-Baseball:\$3.25                                                                                                                                                                                                                                                                                                                                                                                                                                                                                                                                                                                                                                                                                                                                                                                                                                                                                                                                                                                                                                                                                                                                                                                                                                                                                                                                                                                                                                                                                                                                                                                                                                                                                                                                                                                                                                                                                                                                                                                                                                                                             |

| <b>U:</b> E099 Bambino Shoulder Emblem: 3" \$1.50 ea. 100 or more: \$1.4 | 40 ea |
|--------------------------------------------------------------------------|-------|
| V: BRSE-UMPSB National Umpire Emblem-Softball:                           | \$3.2 |
| W: E207-SCRY:                                                            | \$1.0 |
| X: E208-SCRY District Tab:                                               | \$1.0 |
| Y: E210-SCRY Regional Tab:                                               | \$1.0 |
| Z: E209-SCRY State Tab:                                                  | \$1.0 |
| AA: E206-SCRY Champion Tab:                                              | \$1.0 |
| BB: E205-SCRY Coach Tab:                                                 | \$1.0 |
| CC: E204-SCRY Manager Tab:                                               | \$1.0 |
| DD: E203-SCRY President Tab:                                             | \$1.0 |
| <b>EE:</b> E202-SCRY 16-18 Tab:                                          | \$1.0 |
| FF: E201-SCRY Prep Tab:                                                  | \$1.0 |
| <b>GG:</b> E207-BKOR:                                                    | \$1.0 |
| HH: E212-BKOR Rookie Tab:                                                | \$1.0 |
| II: E211-BKOR T-Ball Tab:                                                | \$1.0 |
| JJ: E213-BKOR Minor Tab:                                                 | \$1.0 |
| KK: E205-BKOR Coach Tab:                                                 | \$1.0 |
| LL: E204-BKOR Manager Tab:                                               | \$1.0 |
| MM: E203-BKOR President Tab:                                             | \$1.0 |
| NN: E208-BKOR District Tab:                                              | \$1.0 |
| OO: E210-BKOR Regional Tab:                                              | \$1.0 |
| PP: E209-BKOR State Tab:                                                 | \$1.0 |
| OO: F206-RKOR Champion Tab:                                              | ¢10   |