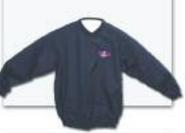

#### C-402-2 \$20.00

Adidas Babe Ruth Baseball pullover. Babe Ruth Baseball logo on upper left chest. Sizes: S-3XL

#### C-402 \$20.00

Babe Ruth Baseball pullover. Babe Ruth Baseball logo on upper left chest. Sizes: S-3XL