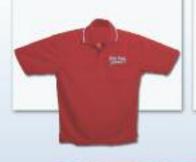

#### C-212 \$15.00

Babe Ruth Baseball Staff Shirt. Red. Babe Ruth Baseball logo on upper left chest. Sizes: S-3XL