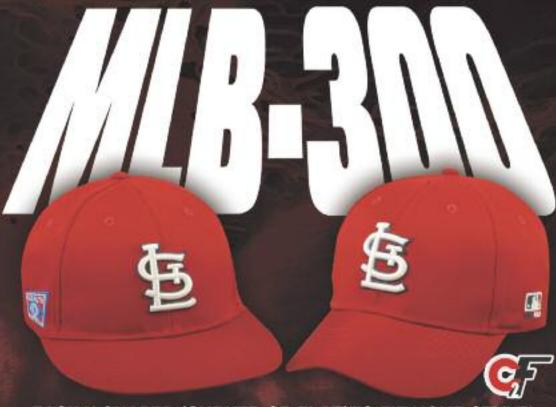

#### **NEW ITEMS:**

If a Babe Ruth league purchases an official replica cap of Major League Baseball or a personalized cap and visor from our approved supplier with the Babe Ruth Baseball, Babe Ruth Softball or Cal Ripken Baseball patch on the left side of the cap and visor, this will meet our shoulder emblem requirement for local league and tournament competition.