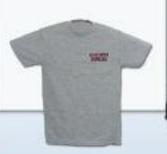

#### C-250 \$5.00

Babe Ruth Baseball Tee Shirt. Sport Grey. Includes Babe Ruth Baseball logo on front chest, center. Sizes: S-3XL