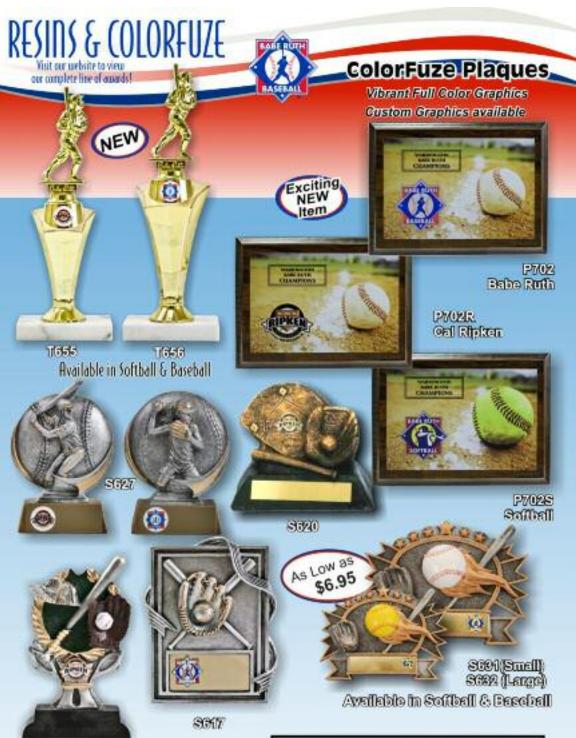

WWARDS ALSO AVAILABLE: Preins contact Headquarters for your complete tul-color outsicque feritating the carriert line-up of Babe Buth Official Trighties and Plaques for both basecall and softball. For additional information call Babe Buth Promotions at 1-800-880-3142.