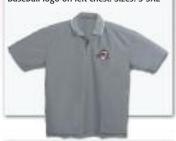

#### C-207 \$15.00

Cal Ripken League Staff Shirt. White with Grey trim. Includes Cal Ripken Baseball logo on left chest. Sizes: S-3XL

#### C-208 \$15.00

Cal Ripken League Staff Shirt. Heather with White trim. Includes Cal Ripken Baseball logo on left chest. Sizes: S-3XL