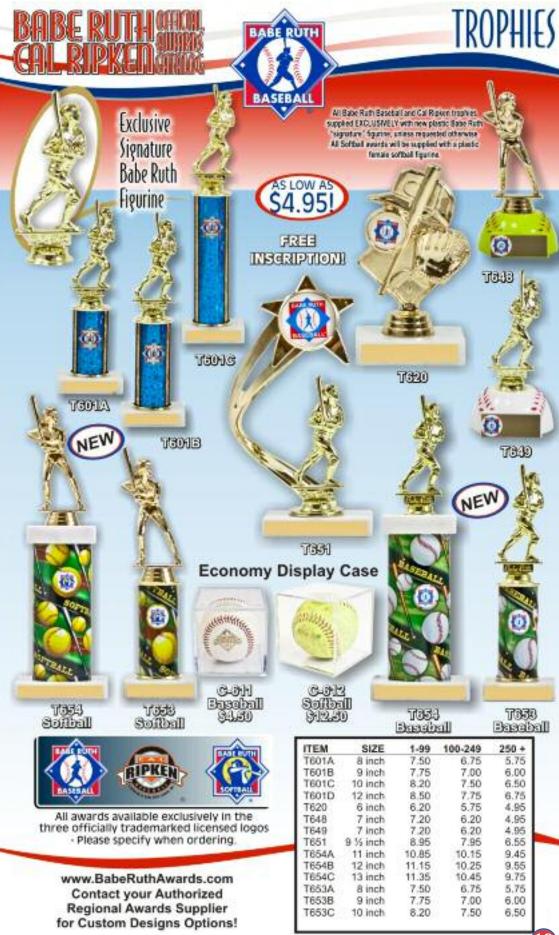

WWARDS ALSO AVAILABLE: Preins contact Headquarters for your complete tul-color outsicque feritating the carriert line-up of Babe Buth Official Trighties and Plaques for both basecall and softball. For additional information call Babe Buth Promotions at 1-800-880-3142.