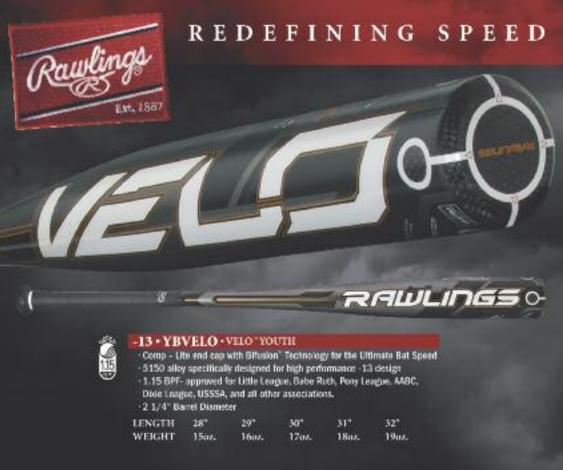

#### **2013 BAT RULES:**

**Cal Ripken Division** – The bat may not exceed 33"in length, and the bat barrel may not exceed  $2\frac{1}{4}$ " in diameter. Only  $2\frac{1}{4}$ " barrel non-wood bats marked BPF 1.15 will be allowed. Wood  $2\frac{1}{4}$ " barrel bats are allowed.

**13–15 Division** – The bat may not exceed 34" in length, and the bat barrel may not exceed 2 5/8" in diameter. All aluminum/alloy barrel bats and all composite handle (only) aluminum/alloy barrels are allowed. Only composite barrel bats certified and marked BBCOR .50 will be allowed. Wood barrel bats conforming to the specifications of Official Baseball Rule 1.10 are allowed.

**16–18 Division** – The bat may not exceed 34" in length and the bat barrel many not exceed 2 5/8" in diameter or be greater than a –3 length to weight ratio. Only metal/composite bats certified and marked BBCOR .50 are allowed. Wood barrel bats conforming to the specifications of Official Baseball Rule 1.10 are allowed.