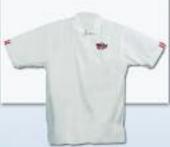

#### **BRBB1COMM-NAVY** \$15.00 **Babe Ruth Baseball Commissioner Staff**

Shirt. Navy with White trim. Sizes: S-3XL

#### **BRBB2COMM-NAVY**

**Babe Ruth Baseball Commissioner Staff** Shirt. Navy with White trim. Includes Babe Ruth Baseball logo on left chest. Sizes: S-3XL