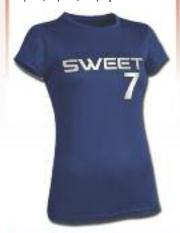

100-407 |

BASEBAUL PANT SIZE CHART.

|             | 6        | M   | 1     | 51. | 200         | IDI.   | 400 |
|-------------|----------|-----|-------|-----|-------------|--------|-----|
| NAC         |          |     |       |     |             |        |     |
| DUTHIO      | 2E 25101 | 100 | 35.01 | 727 | no.         | 13/15/ |     |
| 10003311.95 | EEK      |     | 34    | 81  | 1           | 11.    |     |
| -           | 100      | -   | -     | -   | Sea Section | -      |     |





#### **CALL (800) 327-0074 TO ORDER**

#### BST7 \$6.95

Champro Sports Ladies dry-gear tee, 100% polyester DRI-GEAR® fabric Jersey is specifically cut for women, Self collar, Capped sleeves.

Sizes: Adult: XS-XXL

**Colors:** Bk/Wh, DkGr/Wh, Go/Wh, Gy/Bk, Ma/Wh, Na/Wh, Pu/Wh, Ro/Wh, Sc/Wh, Wh/Gy.



**BS27** (Adult: S-XXL) **\$8.95 BS27Y** (Youth: S-L) **\$8.95**Champro Sports sleeveless jersey, 100% polyester DRI-GEAR® flat back mesh, 2 button placket, Specifically cut for women, Hemmed bottom. **Colors:** Bk/Wh, DkGr/Wh, Go/Wh, Gy/Bk, Ma/Wh, Na/Wh, Pu/Wh, Ro/Wh, Sc/Wh, Wh/Gy.



BS17 (Adult: S-XXL) \$9.95
BS17Y (Youth: S-L) \$9.95
Champro Sports racer back jersey,
100% polyester DRI-GEAR® flat back
mesh, Specifically cut for women,

Colors: Bk/Wh, DkGr/Wh, Go/Wh, Gy/Bk, Ma/Wh, Na/Wh, Pu/Wh, Ro/Wh. Sc/Wh, Wh/Gv.

Hemmed bottom.



BP8 (Adult: S-XXL) \$12.95 BP8Y (Youth: M-XL) \$11.95 Champro Sports women's pull-up softball pant, 12-1/2 oz. double knit polyester, Low rise with tapered leg, YKK\* zipper and double snap closure, 2" elastic waistband with drawcord, Reinforced double kn